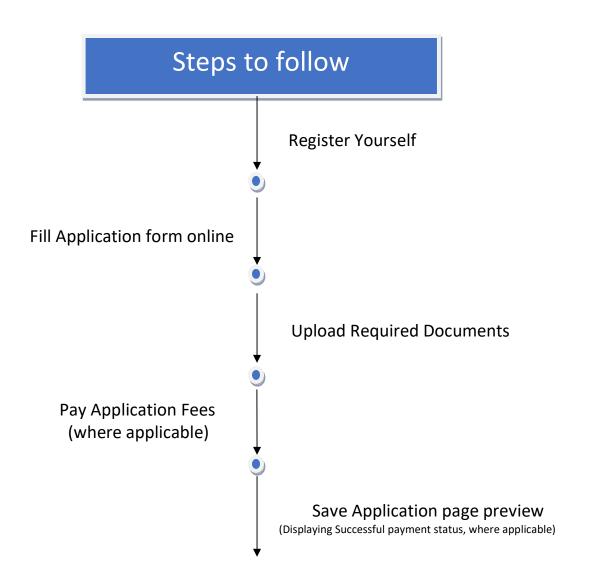

## ADVT NO: MAHA-Metro/P/HR/06/2021 Date: 22.09.2021

- 1. Candidates shall go through the advertisement and read the contents/criteria prescribed for the respective post carefully. This advertisement is for experienced persons and not for freshers.
- 2. Candidate can apply for multiple posts on the basis of their qualification and fulfillment of eligibility criteria.
- 3. MAHA METRO PUNE application form against the above advertisements will be available in online mode only from. **(Start Date 23.09.2021 to End date 14.10.2021)**
- 4. Candidates need to register as a New User furnishing the details requested in the form.
- 5. On successful registration, a login ID and password will be shared with the candidate via email and SMS.
- 6. The candidates are advised to fill the application form completely without errors as no correction shall be allowed after successful payment/submission of online application form.
- 7. Before filling the online application form, candidate must keep the following scanned documents ready with him for uploading.
- Scanned Photo Max 300Kb (Image should be .jpg/.jpeg format)
- Scanned Signature Max 300Kb (Image should be .jpg/.jpeg format)
- Scanned Date of Birth Certificate Max 300Kb (document should be .jpg/.jpeg/PDF format)
- Scanned copies of SSC/ HSC certificate Max 300Kb (Image should be .jpg/.jpeg/PDF format)
- Scanned copies of ITI (SCVT/NCVT) /Diploma/Engineering/Graduation Certificate Max 300Kb (Image should be .jpg/.jpeg/PDF format) , whichever is applicable.
- Scanned copies of Ex-Serviceman Certificate, if applicable Max 300Kb (Image should be .jpg/.jpeg/PDF format)
- Scanned Caste Certificate, if applicable Max 300Kb (Image should be .jpg/.jpeg/PDF format)
- Scanned EWS Certificate, if applicable Max 300Kb (Image should be .jpg/.jpeg/PDF format)
- 8. Applicants must keep a copy of the computer generated acknowledgement slip after successful payment/submit of online application form and keep it safely for future reference.
- 9. PUNE METRO Application Fee is as below: -
- For SC/ST & Female candidate No application fee
- For All other categories Rs. 400/- (non-refundable)